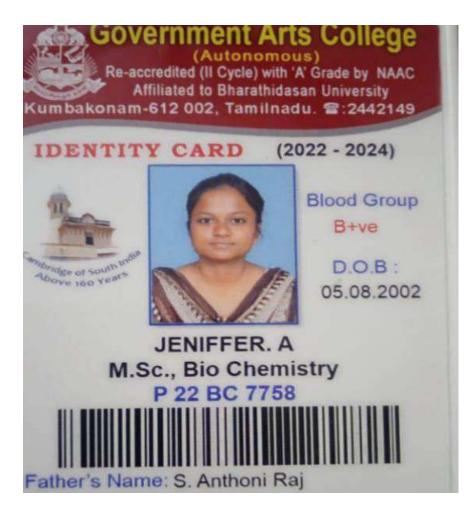

Total no of students pertaining to academic progression placement in the year

2021-2022 = **419** 

PRINCIPAL Government College for Women(Autonomous) KUMBAKONAM.

- 1. Name and Reg. No.
- 2. Class and group
- 3. Date of birth
- 4. Father's Name
- 5. Occupation