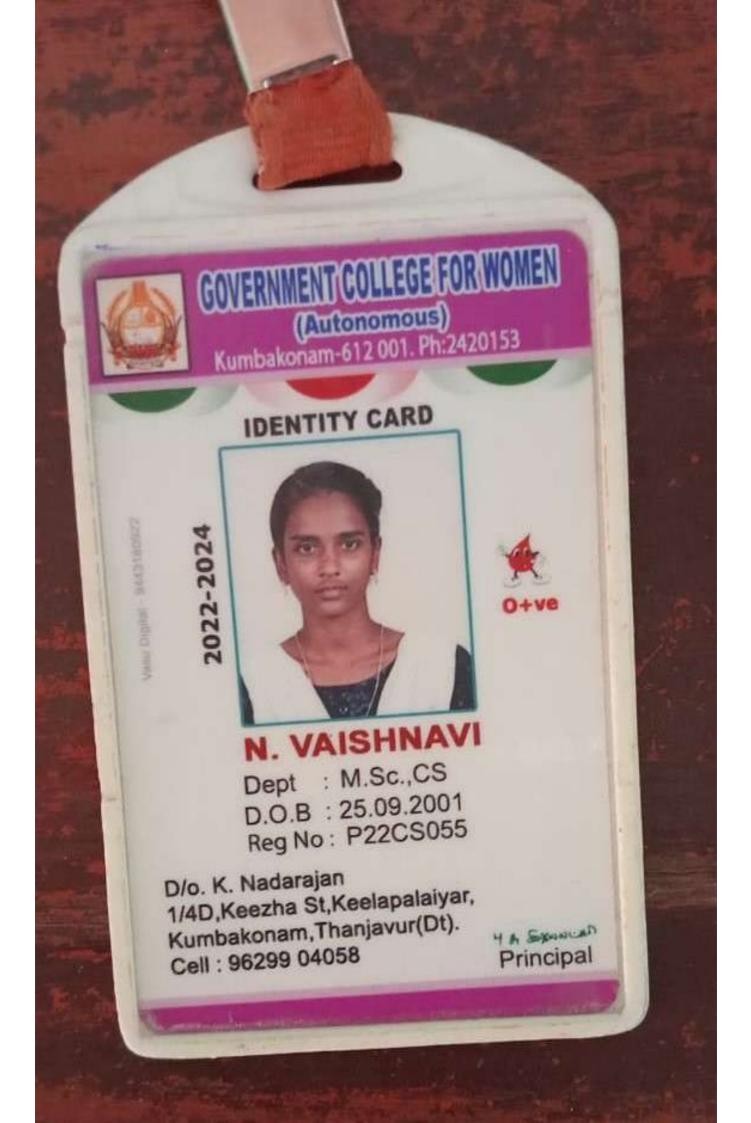

Total no of students pertaining to academic progression placement in the year

2021-2022 = **419** 

PRINCIPAL Government College for Women(Autonomous) KUMBAKONAM.

- 1. Name and Reg. No.
- 2. Class and group
- 3. Date of birth
- 4. Father's Name
- 5. Occupation