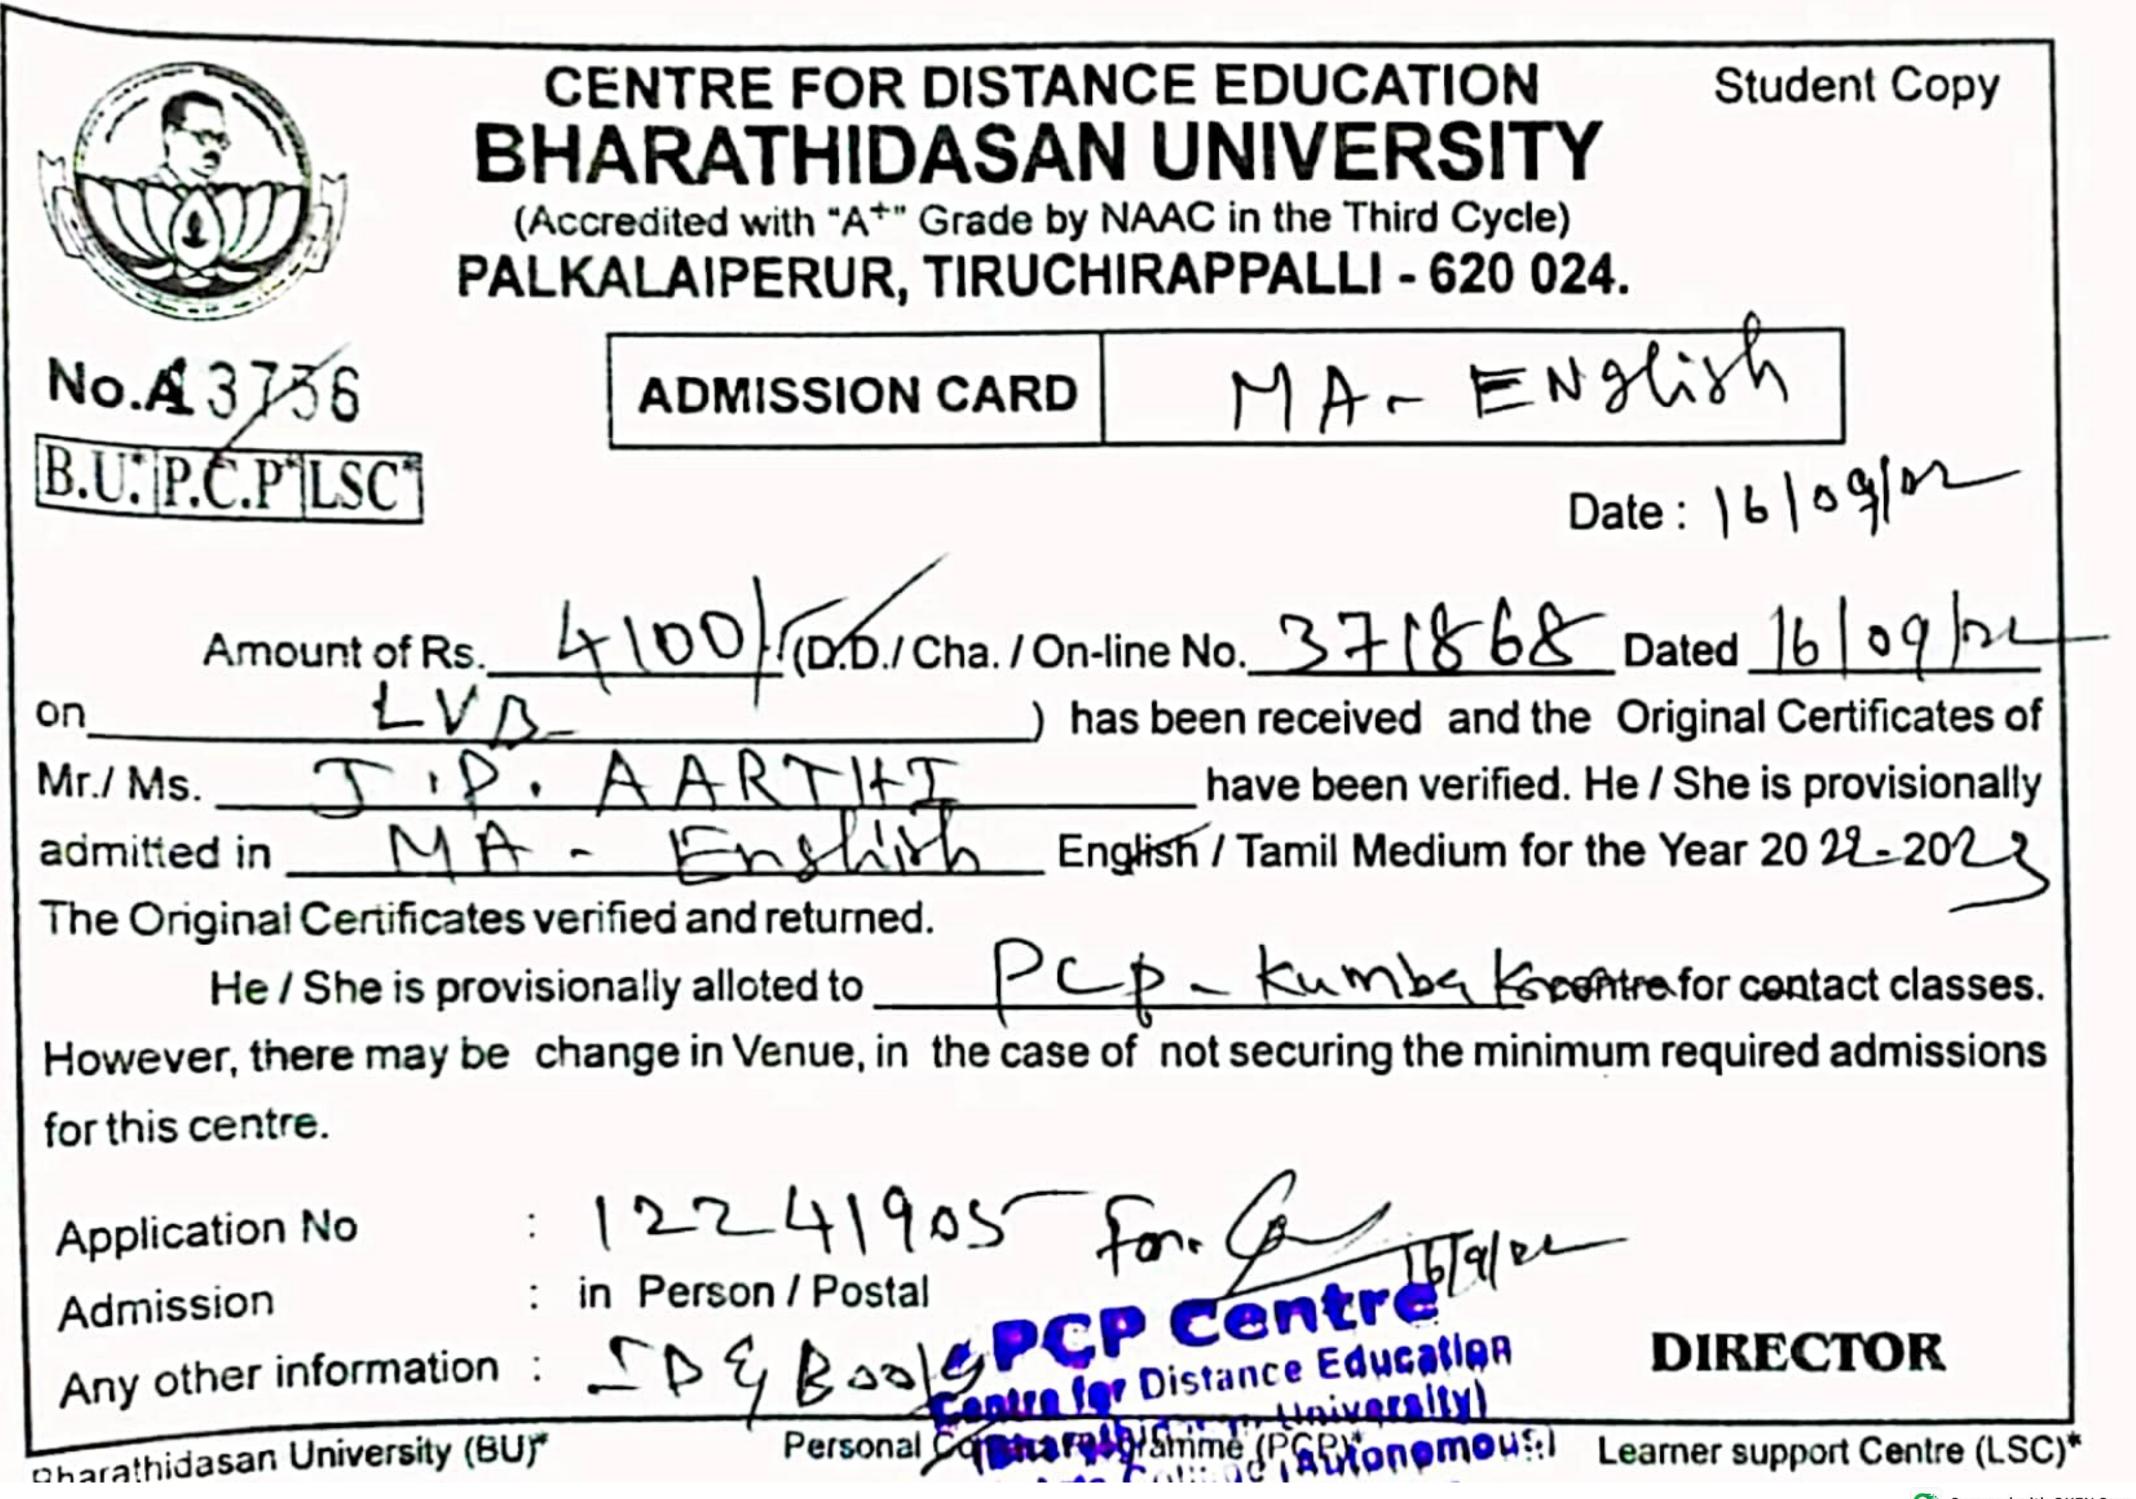

. . . .

| 197. 1                                                                                                                          | CENTRE FOR DISTAN                                                              | CE EDUCATION                                                                                                                                                                    | Student Copy                                                                                                   |
|---------------------------------------------------------------------------------------------------------------------------------|--------------------------------------------------------------------------------|---------------------------------------------------------------------------------------------------------------------------------------------------------------------------------|----------------------------------------------------------------------------------------------------------------|
|                                                                                                                                 | (Accredited with "A"" Grade by N                                               | AAC IN the TRUE OF A                                                                                                                                                            |                                                                                                                |
| 137.11                                                                                                                          | ALKALAIPERUR, TIRUCHI                                                          | IRAPPALLI - 620 024.                                                                                                                                                            |                                                                                                                |
| No.A 0121                                                                                                                       | ADMISSION CARD                                                                 | MBA-                                                                                                                                                                            |                                                                                                                |
| B.U. P.C.P LSC                                                                                                                  |                                                                                | Dat                                                                                                                                                                             | 10:05/09/22                                                                                                    |
|                                                                                                                                 |                                                                                |                                                                                                                                                                                 |                                                                                                                |
|                                                                                                                                 |                                                                                |                                                                                                                                                                                 | The second s |
| Amount of Rs.                                                                                                                   | 7400) (0.5.1 Cha. 100-11                                                       |                                                                                                                                                                                 | Dated 03/09/2                                                                                                  |
| on I.v                                                                                                                          | 7400/ 105.1 cha. 100-11                                                        | ne No 088021                                                                                                                                                                    | Original Certificates of                                                                                       |
| on I.v                                                                                                                          | SOWMIYA                                                                        | ne No 08802-1 1<br>s been received and the C<br>have been verified. He                                                                                                          | Original Certificates of<br>/ She is provisionally                                                             |
| on I v                                                                                                                          | SOWMIYA                                                                        | ne No 088021                                                                                                                                                                    | Original Certificates of<br>/ She is provisionally                                                             |
| onTx<br>Mr./ Ms<br>admitted inM                                                                                                 | SOUMIYA<br>BA Ege                                                              | ne No 088021<br>been received and the o<br>have been verified. He<br>mish / Tamil Medium for the                                                                                | Driginal Certificates of<br>5 / She is provisionally<br>e Year 20 2-2 - 20 가-숫                                 |
| onTw<br>Mr./ Ms<br>admitted inM                                                                                                 | SOUMIYA<br>BA Ege                                                              | ne No 088021<br>been received and the o<br>have been verified. He<br>mish / Tamil Medium for the                                                                                | Driginal Certificates of<br>5 / She is provisionally<br>e Year 20 2-2 - 20 가-것                                 |
| on Tr<br>Mr/Ms.<br>admitted in M<br>The Original Certificate<br>He / She is prov                                                | SONMIYA<br>SONMIYA<br>DA<br>Verified and returned.<br>resionally alloted to DC | he No 088021<br>been received and the C<br>have been verified. He<br>REF / Tamil Medium for the<br>D 10.000000000                                                               | Driginal Certificates of<br>5 / She is provisionally<br>6 Year 2022-20<br>fre for contact classes.             |
| on Tr<br>Mr./ Ms.<br>admitted in M<br>The Original Certificate<br>He / She is prov<br>However, there may be                     | SOUMIYA<br>BA Ege                                                              | he No 088021<br>been received and the C<br>have been verified. He<br>REF / Tamil Medium for the<br>D 10.000000000                                                               | Driginal Certificates of<br>5 / She is provisionally<br>6 Year 2022-20<br>tre for contact classes              |
| on Tr<br>Mr./ Ms.<br>admitted in M<br>The Original Certificate<br>He / She is prov<br>However, there may be                     | Change in Venue, in the case of                                                | he No 088021<br>been received and the on<br>have been verified. He<br>REF / Tamil Medium for the<br>D 10.0000 com                                                               | Driginal Certificates of<br>5 / She is provisionally<br>6 Year 2022-20<br>tre for contact classes              |
| on Tr<br>Mr/Ms.<br>admitted in M<br>The Original Certificate<br>He / She is prov                                                | SONMIYA<br>SONMIYA<br>DA<br>Verified and returned.<br>resionally alloted to DC | he No 088021<br>been received and the on<br>have been verified. He<br>REF / Tamil Medium for the<br>D 10.0000 com                                                               | Driginal Certificates of<br>5 / She is provisionally<br>6 Year 2022-20<br>tre for contact classes              |
| on Tr<br>Mr./ Ms.<br>admitted in M<br>The Original Certificate<br>He / She is prov<br>However, there may be<br>for this centre. | Change in Venue, in the case of                                                | ne No OS 2021 I<br>s been received and the C<br>mathy been verified. He<br>field / Tamil Medium for the<br>p 10 work form<br>not securing the minimum<br>of country the minimum | Driginal Certificates of<br>5 / She is provisionally<br>6 Year 2022-20<br>tre for contact classes              |