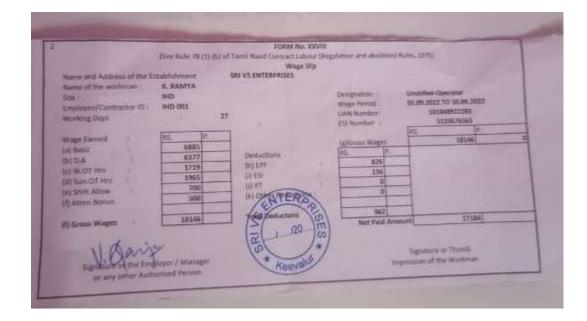

**CRITERION V - STUDENT SUPPORT AND PROGRESSION** 

#### **5.2. STUDENT PROGRESSION**

5.2.1 Percentage of placement of outgoing students and students progressing to Higher education during the last five years

#### DOCUMENT PERTAINING TO PLACEMENT & STUDENT PROGRESSION

2021 -2022

### CRITERION V - STUDENT SUPPORT AND PROGRESSION

#### 5.2.1 Percentage of placement of outgoing students and students progressing to higher education

#### Declaration

This is to certify that the attached PDF (already uploaded in the data template) contains the supporting documents of the students who had either gone onto pursue higher education or take up placement in the year 2021-2022.

Total no of students pertaining to academic progression placement in the year

2021-2022 = **419** 

PRINCIPAL Government College for Women(Autonomous) KUMBAKONAM.

- 1. Name and Reg. No.
- 2. Class and group
- 3. Date of birth
- 4. Father's Name
- 5. Occupation