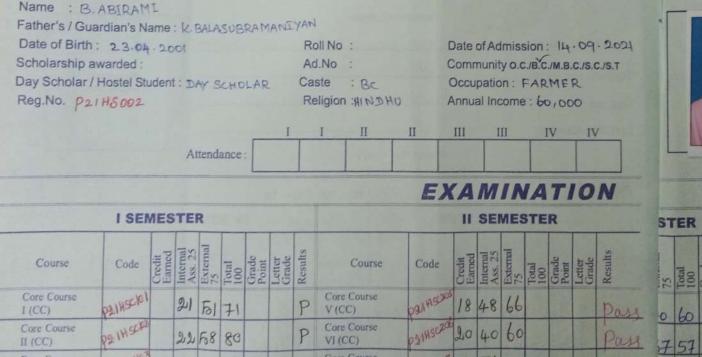

|                 | Pass    | +3 | 16           | 1              | 1     |         |    |



| ST | ER           |                |                 | 1       |        |
|----|--------------|----------------|-----------------|---------|--------|
| 75 | Total<br>100 | Grade<br>Point | Letter<br>Grade | Results | Remark |
| 0  | 60           | 1              |                 |         |        |
| 7  | -1           | 1              |                 |         | 1000   |

3

Rei

|                                                                                                                | o awarded a<br>r / Hostel S | Name<br>. 20<br>tuder | e : k               |                |              |                |                 | Ac<br>Ca | oll No:<br>d.No:<br>ste:MBC<br>eligion:H1N |       | Co       | mmu<br>cupa | nity <mark>o</mark> .<br>tion :