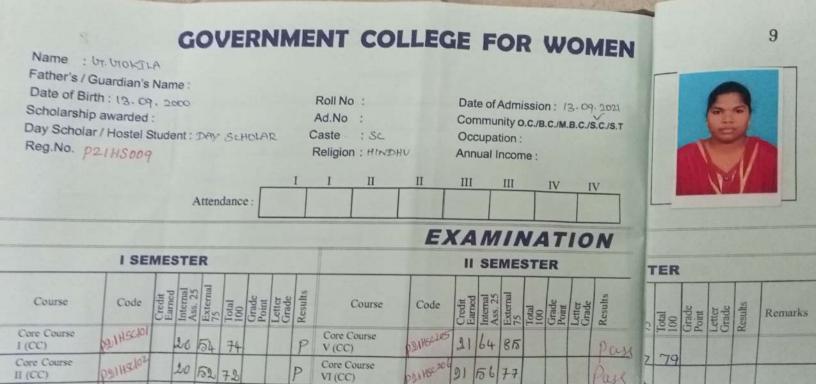

Total no of students pertaining to academic progression placement in the year

2021-2022 = **419** 

PRINCIPAL Government College for Women(Autonomous) KUMBAKONAM.

- 1. Name and Reg. No.
- 2. Class and group
- 3. Date of birth
- 4. Father's Name
- 5. Occupation

- ... MAHESHWARI . M P2100018
- ··· M.COM
- ... 23.08.2002
- MANIKANDAN K
- ··· FARMER

2. Class and group

3. Date of birth

4. Father's Name

5. Occupation

6. No.of.brothers

7. No.of.sisters

8 Mother's Name

| 1. | Name and Reg. No. | - AARTHI.M - P2100001 |  |
|----|-------------------|-----------------------|--|
| 2. | Class and group   | M.COM                 |  |
| 3. | Date of birth     | - 17. 04. 2001        |  |
| 4  | Father's Name     | - MOHAN. A            |  |
| 5. | Occupation        | - FARMER              |  |
|    |                   |                       |  |