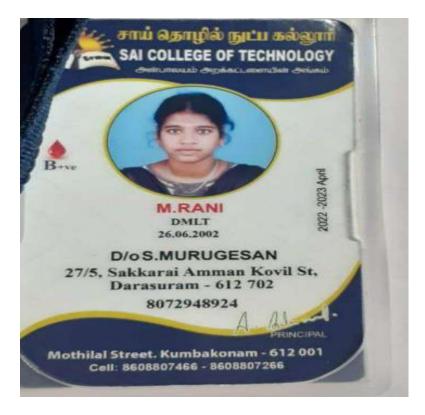

|







Higher study 21-22









Higher study 21-22





















| \$                                                                                                                                                       | TUDENT BIO - DATA                                                                                                                                                                   |                                                |                                                                                                                                                                                       |                                                |                                   |
|--------------------------------------------------------------------------------------------------------------------------