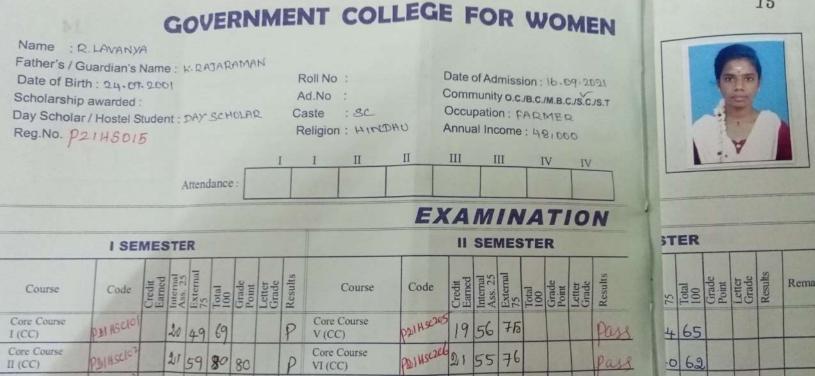

| 1. | Name and Reg. No. | - AARTHI.M - P2100001 |  |
|----|-------------------|-----------------------|--|
| 2. | Class and group   | M.COM                 |  |
| 3. | Date of birth     | - 17. 04. 2001        |  |
| 4  | Father's Name     | - MOHAN. A            |  |
| 5. | Occupation        | - FARMER              |  |
|    |                   |                       |  |

22

 1. Name and Reg. No.
 --- MOSINAGIRIN.B - P2100022

 2. Class and group
 --- M. COM

 3. Date of birth
 --- 01.08.2000

 4. Father's Name
 --- BAZEER MOHRMMED.B

 5. Occupation
 --- 