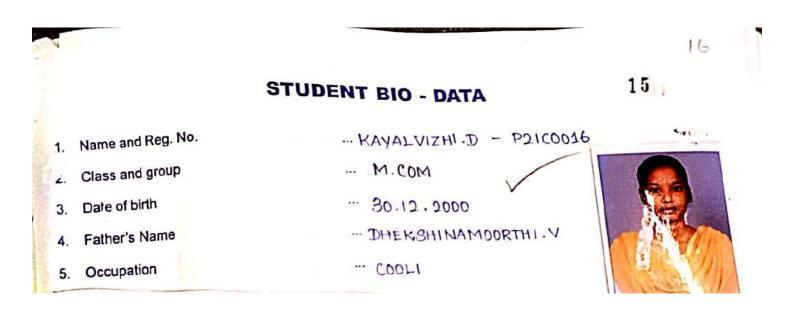

Total no of students pertaining to academic progression placement in the year

2021-2022 = **419** 

PRINCIPAL Government College for Women(Autonomous) KUMBAKONAM.

- 1. Name and Reg. No.
- 2. Class and group
- 3. Date of birth
- 4. Father's Name
- 5. Occupation

- ... MAHESHWARI . M P2100018
- ··· M.COM
- ... 23.08.2002
- MANIKANDAN K
- ··· FARMER

2. Class and group

3. Date of birth

4. Father's Name

5. Occupation

6. No.of.brothers

7. No.of.sisters

8 Mother's Name