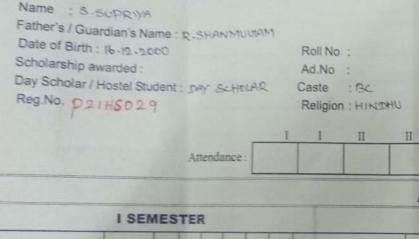

| 1. | Name and Reg. No. | - AARTHI.M - P2100001 |  |
|----|-------------------|-----------------------|--|
| 2. | Class and group   | M.COM                 |  |
| 3. | Date of birth     | - 17. 04. 2001        |  |
| 4  | Father's Name     | - MOHAN. A            |  |
| 5. | Occupation        | - FARMER              |  |
|    |                   |                       |  |