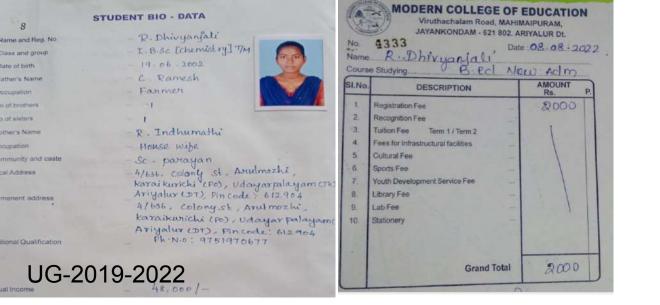

Total no of students pertaining to academic progression placement in the year

2021-2022 = **419** 

PRINCIPAL Government College for Women(Autonomous) KUMBAKONAM.

- 1. Name and Reg. No.
- 2. Class and group
- 3. Date of birth
- 4. Father's Name
- 5. Occupation