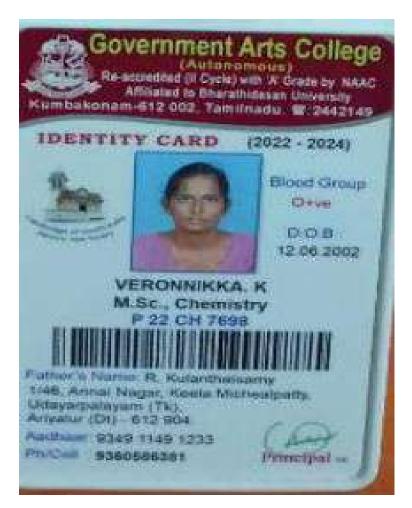

Total no of students pertaining to academic progression placement in the year

2021-2022 = **419** 

PRINCIPAL Government College for Women(Autonomous) KUMBAKONAM.

- 1. Name and Reg. No.
- 2. Class and group
- 3. Date of birth
- 4. Father's Name
- 5. Occupation