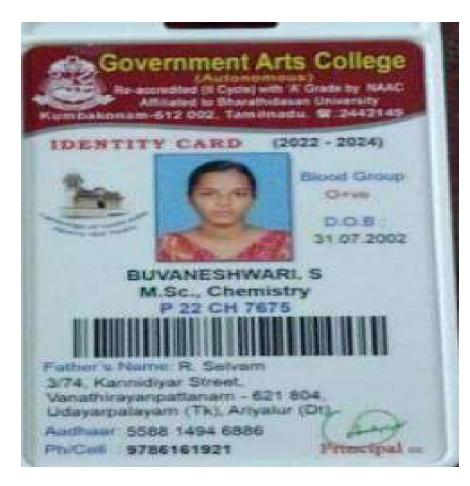

Total no of students pertaining to academic progression placement in the year

2021-2022 = **419** 

PRINCIPAL Government College for Women(Autonomous) KUMBAKONAM.

- 1. Name and Reg. No.
- 2. Class and group
- 3. Date of birth
- 4. Father's Name
- 5. Occupation