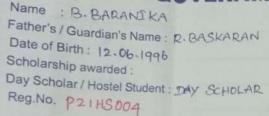

|



Roll No : Ad.No : Caste : DNC Religion : HINDHU

Date of Admission : 13.09.2021 Community O.C./B.C./M.B.C./S.C./S.T Occupation : FARMER Annual Income : 72,000





4

### EXAMINATION

|                        | I SEI    | MES              | TE                  | R              |              | 1              |       |         |                       |            | П              | SE               | MES    | STE        | R    |             |        |
|------------------------|----------|------------------|---------------------|----------------|--------------|----------------|-------|---------|-----------------------|------------|----------------|------------------|--------|------------|------|-------------|--------|
| Course                 | Code     | Credit<br>Earned | Internal<br>Ass