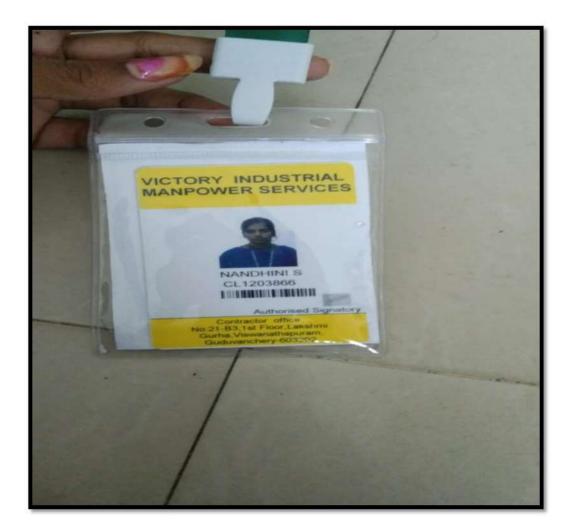

Total no of students pertaining to academic progression placement in the year

2021-2022 = **419** 

PRINCIPAL Government College for Women(Autonomous) KUMBAKONAM.

- 1. Name and Reg. No.
- 2. Class and group
- 3. Date of birth
- 4. Father's Name
- 5. Occupation