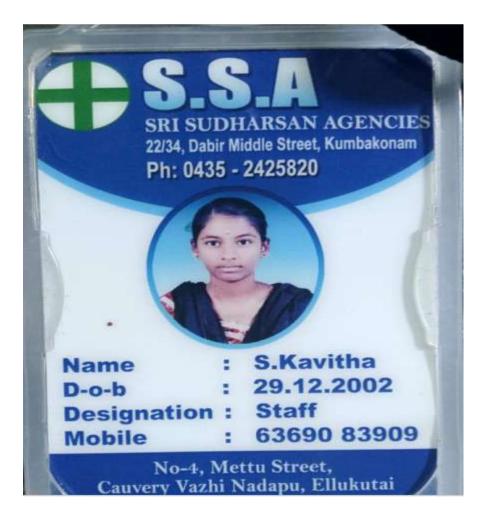

**CRITERION V - STUDENT SUPPORT AND PROGRESSION** 

#### **5.2. STUDENT PROGRESSION**

5.2.1 Percentage of placement of outgoing students and students progressing to Higher education during the last five years

#### DOCUMENT PERTAINING TO PLACEMENT & STUDENT PROGRESSION

2021 -2022

### CRITERION V - STUDENT SUPPORT AND PROGRESSION

#### 5.2.1 Percentage of placement of outgoing students and students progressing to higher education

#### Declaration

This is to certify that the attached PDF (already uploaded in the data template) contains the supporting documents of the students who had either gone onto pursue higher education or take up placement in the year 2021-2022.

Total no of students pertaining to academic progression placement in the year

2021-2022 = **419** 

PRINCIPAL Government College for Women(Autonomous) KUMBAKONAM.

- 1. Name and Reg. No.
- 2. Class and group
- 3. Date of birth
- 4. Father's Name
- 5. Occupation