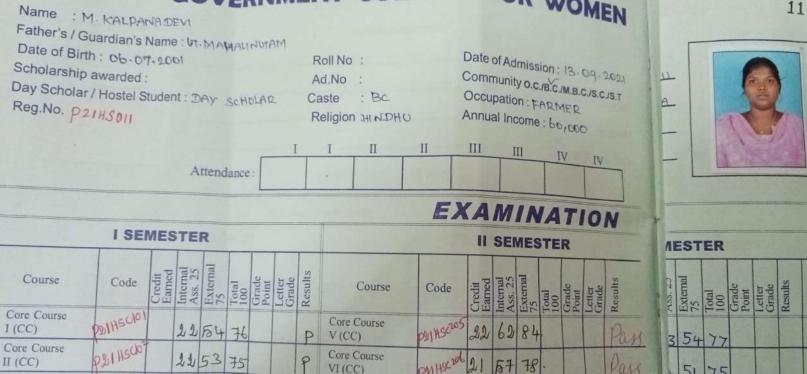

Total no of students pertaining to academic progression placement in the year

2021-2022 = **419** 

PRINCIPAL Government College for Women(Autonomous) KUMBAKONAM.

- 1. Name and Reg. No.
- 2. Class and group
- 3. Date of birth
- 4. Father's Name
- 5. Occupation

- ... MAHESHWARI . M P2100018
- ··· M.COM
- ... 23.08.2002
- MANIKANDAN K
- ··· FARMER

2. Class and group

3. Date of birth

4. Father's Name

5. Occupation

6. No.of.brothers

7. No.of.sisters

8 Mother's Name

| 1. | Name and Reg. No. | - AARTHI.M - P2100001 |  |
|----|-------------------|-----------------------|--|
| 2. | Class and group   | M.COM                 |  |
| 3. | Date of birth     | - 17. 04. 2001        |  |
| 4  | Father's Name     | - MOHAN. A            |  |
| 5. | Occupation        | - FARMER              |  |
|    |                   |                       |  |