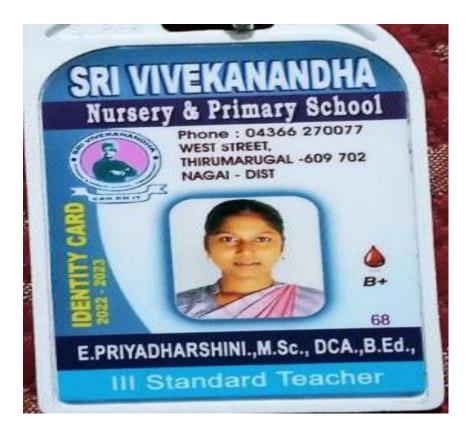

**CRITERION V - STUDENT SUPPORT AND PROGRESSION** 

#### **5.2. STUDENT PROGRESSION**

5.2.1 Percentage of placement of outgoing students and students progressing to Higher education during the last five years

#### DOCUMENT PERTAINING TO PLACEMENT & STUDENT PROGRESSION

2021 -2022

### CRITERION V - STUDENT SUPPORT AND PROGRESSION

#### 5.2.1 Percentage of placement of outgoing students and students progressing to higher education

#### Declaration

This is to certify that the attached PDF (already uploaded in the data template) contains the supporting documents of the students who had either gone onto pursue higher education or take up placement in the year 2021-2022.

Total no of students pertaining to academic progression placement in the year

2021-2022 = **419** 

PRINCIPAL Government College for Women(Autonomous) KUMBAKONAM.

- 1. Name and Reg. No.
- 2. Class and group
- 3. Date of birth
- 4. Father's Name
- 5. Occupation