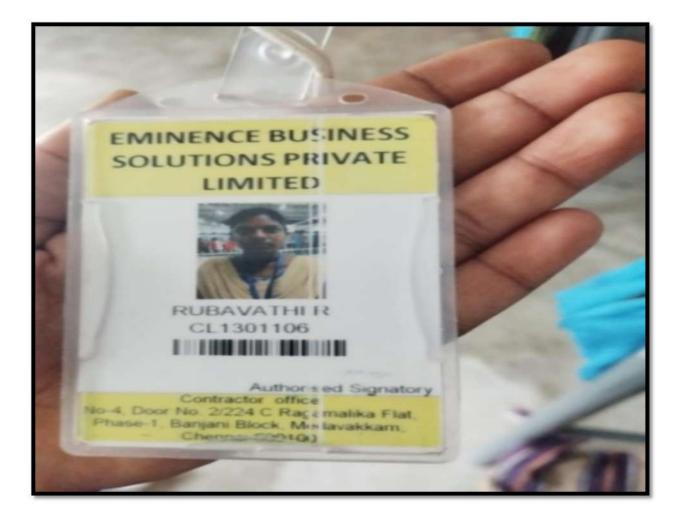

Total no of students pertaining to academic progression placement in the year

2021-2022 = **419** 

PRINCIPAL Government College for Women(Autonomous) KUMBAKONAM.

- 1. Name and Reg. No.
- 2. Class and group
- 3. Date of birth
- 4. Father's Name
- 5. Occupation