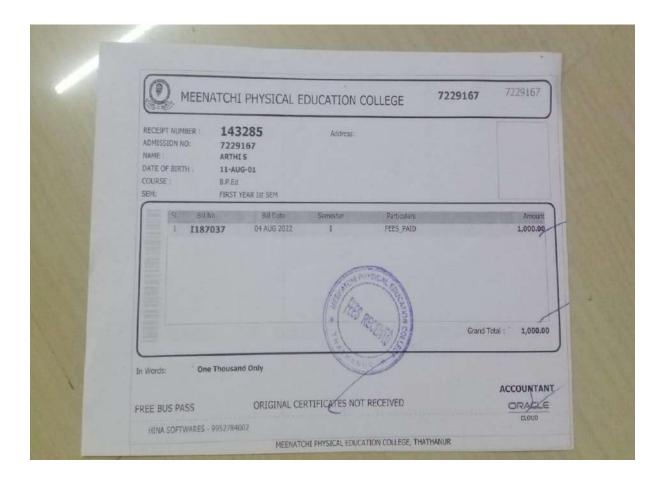

|
| Any other information : IP 9 1005 Cent                                                                                                | PCP Centre DIRECTOR                                                                                                                                                                                                                         |
| Bharathidasan University (BU)* Personal Contact Pog                                                                                   | anaha (PCP)* Iniversity Learner support Centre (LSC)*                                                                                                                                                                                       |



| RECEIPT N<br>ADMISSION<br>NAME :<br>DATE OF BI<br>COURSE :<br>SEM: | NO:              | 143782<br>7229166<br>SANGAVI S<br>11-JUL-02<br>B.P.Ed<br>FIRST YEAR IS |                         | Address:                |                          |         |                     |
|--------------------------------------------------------------------|------------------|------------------------------------------------------------------------|-------------------------|-------------------------|--------------------------|---------|---------------------|
| 51                                                                 | Bill No<br>11874 |                                                                        | Bill Date<br>8 SEP 2022 | Semester<br>To contrary | Particulars<br>FEES_PAID |