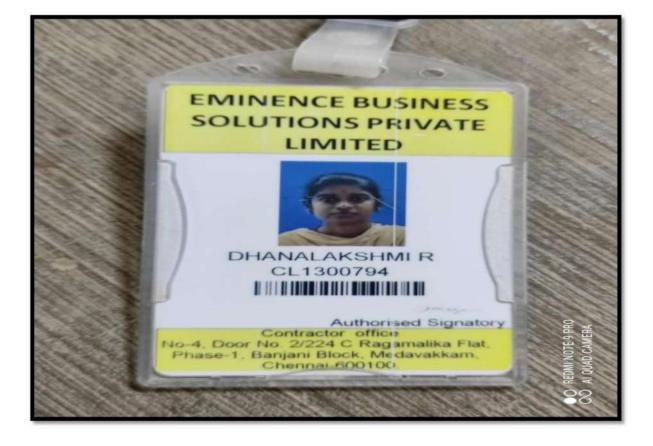

Total no of students pertaining to academic progression placement in the year

2021-2022 = **419** 

PRINCIPAL Government College for Women(Autonomous) KUMBAKONAM.

- 1. Name and Reg. No.
- 2. Class and group
- 3. Date of birth
- 4. Father's Name
- 5. Occupation