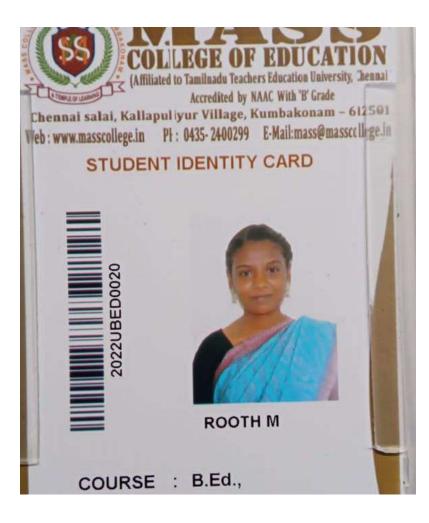

Total no of students pertaining to academic progression placement in the year

2021-2022 = **419** 

PRINCIPAL Government College for Women(Autonomous) KUMBAKONAM.

- 1. Name and Reg. No.
- 2. Class and group
- 3. Date of birth
- 4. Father's Name
- 5. Occupation