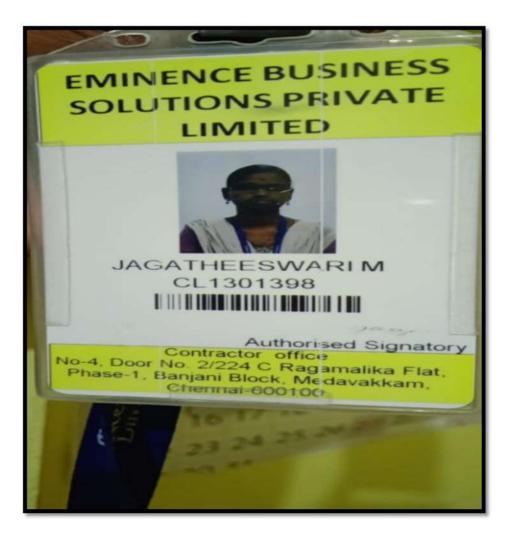

Total no of students pertaining to academic progression placement in the year

2021-2022 = **419** 

PRINCIPAL Government College for Women(Autonomous) KUMBAKONAM.

- 1. Name and Reg. No.
- 2. Class and group
- 3. Date of birth
- 4. Father's Name
- 5. Occupation