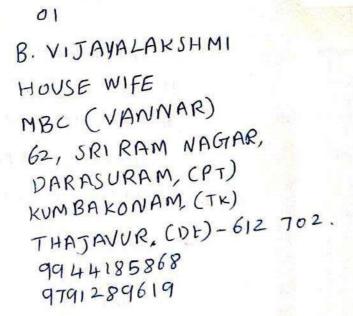

- ... MAHESHWARI . M P2100018
- ··· M.COM
- ... 23.08.2002
- MANIKANDAN K
- ··· FARMER

2. Class and group

3. Date of birth

4. Father's Name

5. Occupation

6. No.of.brothers

7. No.of.sisters

8 Mother's Name