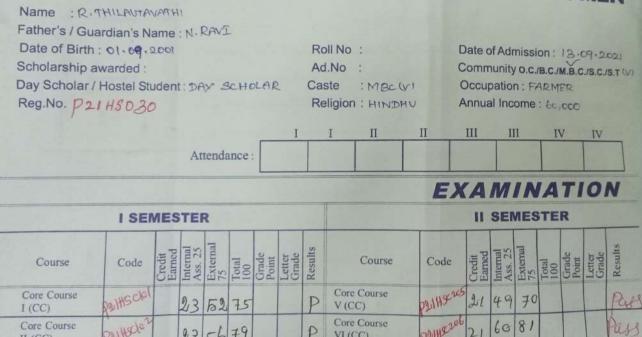

- ... MAHESHWARI . M P2100018
- ··· M.COM
- ... 23.08.2002
- MANIKANDAN K
- ··· FARMER

2. Class and group

3. Date of birth

4. Father's Name

5. Occupation

6. No.of.brothers

7. No.of.sisters

8 Mother's Name