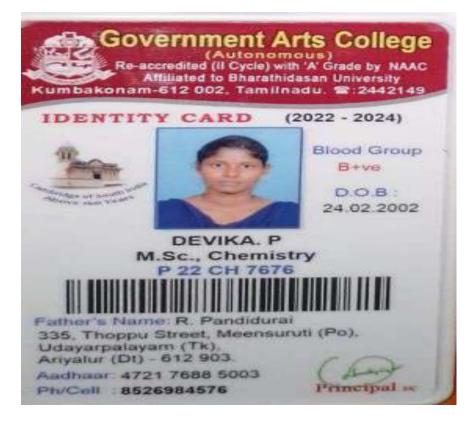

Total no of students pertaining to academic progression placement in the year

2021-2022 = **419** 

PRINCIPAL Government College for Women(Autonomous) KUMBAKONAM.

- 1. Name and Reg. No.
- 2. Class and group
- 3. Date of birth
- 4. Father's Name
- 5. Occupation