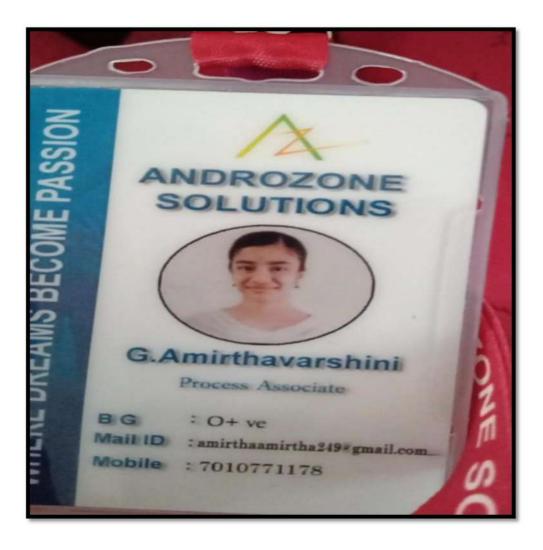

Total no of students pertaining to academic progression placement in the year

2021-2022 = **419** 

PRINCIPAL Government College for Women(Autonomous) KUMBAKONAM.

- 1. Name and Reg. No.
- 2. Class and group
- 3. Date of birth
- 4. Father's Name
- 5. Occupation