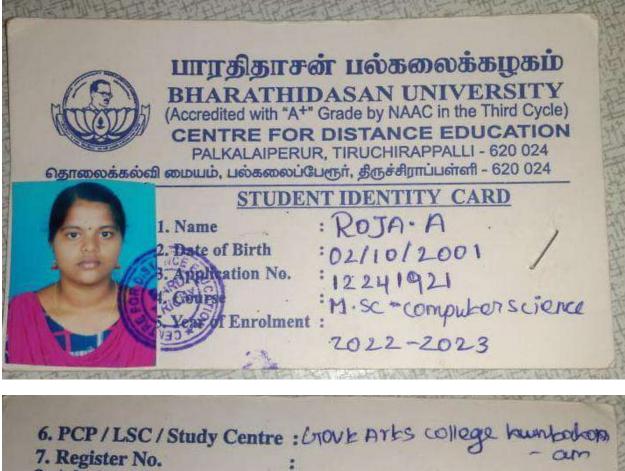

**CRITERION V - STUDENT SUPPORT AND PROGRESSION** 

#### **5.2. STUDENT PROGRESSION**

5.2.1 Percentage of placement of outgoing students and students progressing to Higher education during the last five years