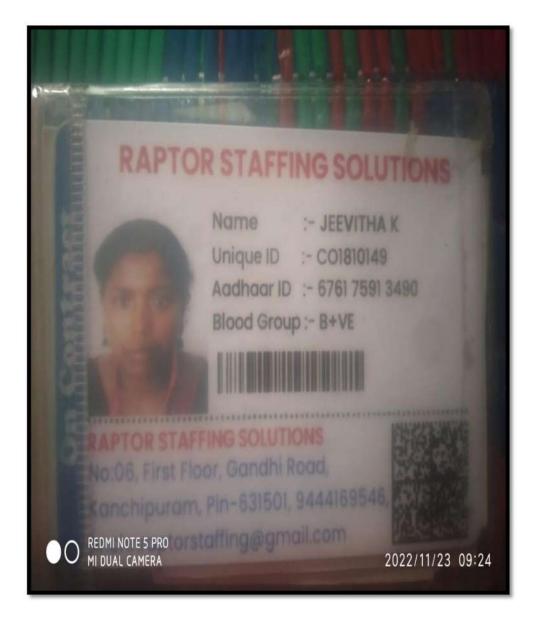

Total no of students pertaining to academic progression placement in the year

2021-2022 = **419** 

PRINCIPAL Government College for Women(Autonomous) KUMBAKONAM.

- 1. Name and Reg. No.
- 2. Class and group
- 3. Date of birth
- 4. Father's Name
- 5. Occupation