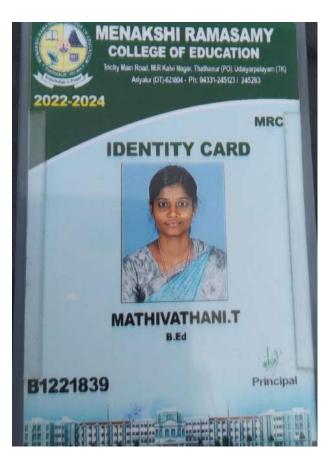

Total no of students pertaining to academic progression placement in the year

2021-2022 = **419** 

PRINCIPAL Government College for Women(Autonomous) KUMBAKONAM.

- 1. Name and Reg. No.
- 2. Class and group
- 3. Date of birth
- 4. Father's Name
- 5. Occupation