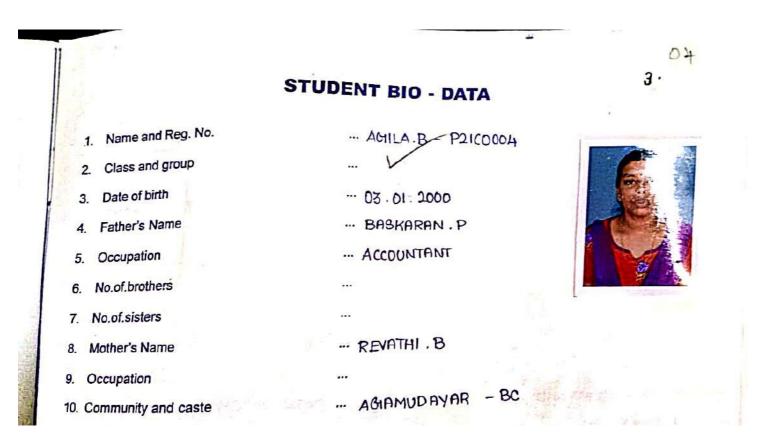

| 1. | Name and Reg. No. | - AARTHI.M - P2100001 |  |
|----|-------------------|-----------------------|--|
| 2. | Class and group   | M.COM                 |  |
| 3. | Date of birth     | - 17. 04. 2001        |  |
| 4  | Father's Name     | - MOHAN. A            |  |
| 5. | Occupation        | - FARMER              |  |
|    |                   |                       |  |