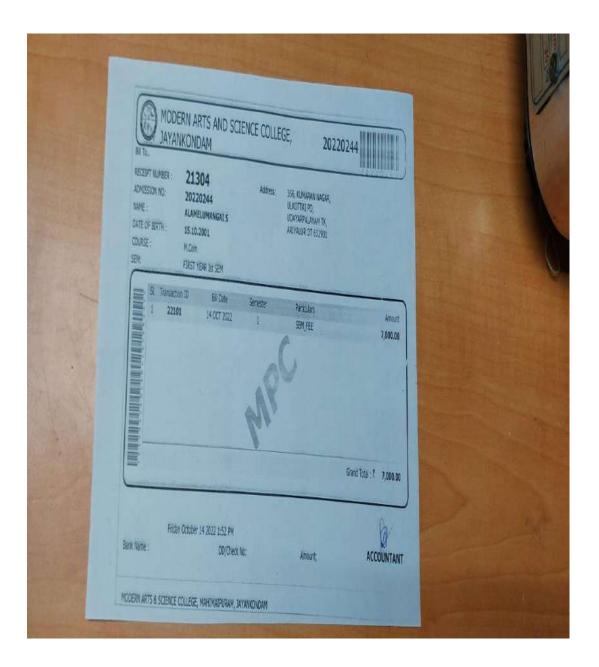

|
|                     | ind returned.<br>alloted to<br>n Venue, in the ca<br>9,3359<br>son / Postal | alloted to pup de<br>n Venue, in the case of not sec<br>\$3359 Fm f<br>son / Postal Centre for D | alloted to <u>pup to moment</u><br>n Venue, in the case of not securing the m<br>\$3359 Frr <b>\$</b> [a]<br>Son / Postal <b>Performance</b> Edu | alloted to <u>pup to monotone</u><br>n Venue, in the case of not securing the minimum n<br>93359 Fr <u>pup to monotone</u><br>son / Postal <u>Centre</u> to Disconce Education | alloted to <u>pup to month</u> centre for contact<br>in Venue, in the case of not securing the minimum required ac<br>93359 Frr <u>pup 100000000000000000000000000000000000</u> |



| CASH REMITTANCE CHALLANHOSTEL (A/c)<br>Date: 0.50.922 No<br>A/c. No. 6445479072<br>Paid into the credit of AUCPE WOMEN'S HOSTEL<br>asum of rupees (in words) Startin. Howsont.<br>Original for the month of 20<br>Amount in figures Rs. It, 000 f-<br>Medical Fee<br>Room Rent<br>Establishing of Assect<br>a. Establishing of Assect<br>b. Water, Liftings<br>Supportion and Vascels<br>Discellaneous<br>Mas Deposite<br>TOTAL (b. 000 f-