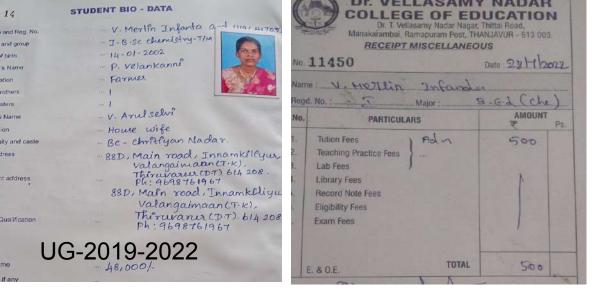

Total no of students pertaining to academic progression placement in the year

2021-2022 = **419** 

PRINCIPAL Government College for Women(Autonomous) KUMBAKONAM.

- 1. Name and Reg. No.
- 2. Class and group
- 3. Date of birth
- 4. Father's Name
- 5. Occupation