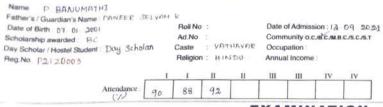

|-------------|----|
|                                                                                                                                                            | 1  | I                                     | 11  | ш            | m             | ш                                             | IV          | IV |
| Attendance :                                                                                                                                               | 92 | 96                                    | 92  |              |               |                                               |             |    |

#### (Autonomous) KUMBAKONAM

#### Permanent Address Class M.A., / MSc., / M.Com., 162, NOFTH ST.

Subject : 코၀၀ไ၀ลูษู Medium : Engไม่sh Last Date Attended



2



EXAMINATION

#### (Autonomous) KUMBAKONAM

Permanent Address

Class M.A., / M.Sc., / M.Com., Subject ZOOlogy Medium : English Last Date Attended

YIDTE, EAST ST. KASANKOTTAL (PO). UDAVER PALAVAM (TE), ARVALOR (DE) Phone No . 9585058741 MARKS Max Per Paper 100

Mini. Per Paper 50



Name S BHARATHA PRIYA Father's / Guardian's Name & SIV ADOSS Date of Birth 15.07 1997 Roll Ni Scholarship awarded & C Ad.No Day Scholar / Hostel Student Doy Scholan Reg.No. PDI Z000 A

Roll No : Date of Admission : 13-09-902 Ad.No : 507478 Community ocas cause cate care Caste : PALLEN Occupation : FARMER Religion : HINDU Annual Income : 48,0000

|            |    |    |     | <br> | <br>1.4 | 14 |  |
|------------|----|----|-----|------|---------|----|--|
| Attendance | 83 | 95 | 9.3 |      |         |    |  |