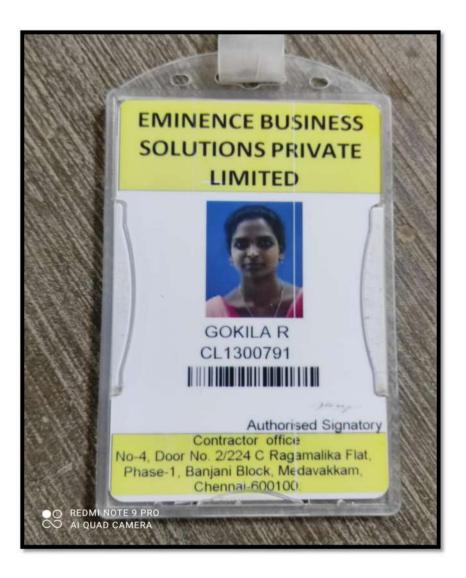

Total no of students pertaining to academic progression placement in the year

2021-2022 = **419** 

PRINCIPAL Government College for Women(Autonomous) KUMBAKONAM.

- 1. Name and Reg. No.
- 2. Class and group
- 3. Date of birth
- 4. Father's Name
- 5. Occupation