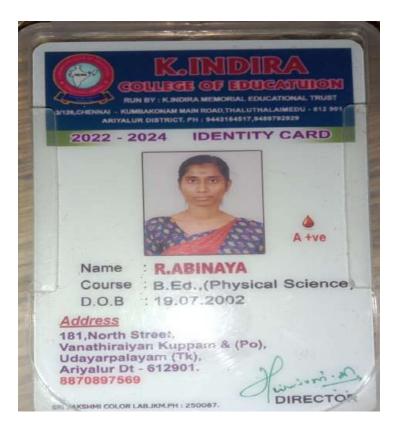

Total no of students pertaining to academic progression placement in the year

2021-2022 = **419** 

PRINCIPAL Government College for Women(Autonomous) KUMBAKONAM.

- 1. Name and Reg. No.
- 2. Class and group
- 3. Date of birth
- 4. Father's Name
- 5. Occupation