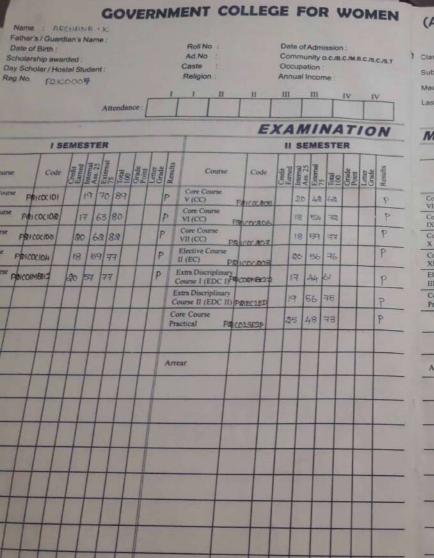

|                                                                                                                                                                                                                                                                                                                                                                                                                                            |                                                                                 | R                                                                                                                          | erain the |



| (Autonomous                 | Permanent Ad  | KONAM              |
|-----------------------------|---------------|--------------------|
| Class M.A., / M.Sc., / M.Co | HTL.,         |                    |
| Subject :                   |               |                    |
| Medium :                    |               |                    |
| Last Date Attended          | Phone No.     |                    |
| MARKS Max.                  | Per Paper 100 | Mini. Per Paper 50 |
| III SE                      | MESTER        | IV S               |

| 111 51                                     | EMESTER                                                                                                                  | IV SEMESTER