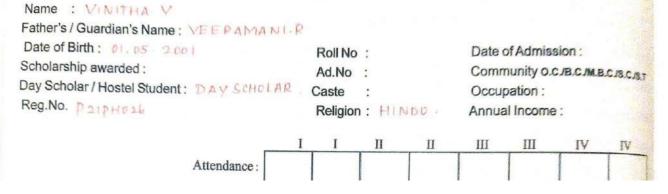

and group Date of birth Father's Name Occupation No.of.brothers No.of.sisters Mother's Name 9. Occupation 10. Community and caste 11. Local Address 12. Permenent address

1.

2.

3.

4

5.

6.

7.

8.

13. Additional Qualification

14. Annual Income

60,000

...

...

...

...

15. Scholarship if any

# Government Arts College

Re-accredited (II Cycle) with 'A' Grade by NAAC Affiliated to Bharathidasan University Kumbakonam-612 002, Tamilnadu. 2:2442149

## IDENTITY CARD (2021 - 2025)





Blood Group B+ve

D.O.B : 05.01.1996

Principal

SARANYA. K Ph.D., Physics Full Time BDU2110212778864

Father's Name: R.Krishnamoorthi 3/158, Middle Street, Thennavanallur, Thaluthalaimedu (Po), Udaiyarpalayam (Tk), Ariyalur (Dt) - 612 901.

Aadhaar: 2047 2984 5956 Ph/Cell : 7339469756

MI DUAL CAMERA



## (Autonomous) KUMBAKONAM

26



FR P P F F F F F

Permanent Address

- P. / HI, MAIN ROAD,
- METTURALINGIADAYA NALLUR,
- KEFZHA DERAMBALUR ( PO)
  - TERAMEALUR (DT) 621 7/6

Phone No.: 81108 44 904







S.K.S.S.ARTS COLLEGE

Thiruppanandal, Thanjavur(Dt)-612504 Phr 0435 - 2456644, 2456299

#### **IDENTITY CARD 2021-2023**

Date of Birth 06.07.1998



Course :M.Sc., (Physics) Roll No :21PPH09 Aadhar :6576 5180 5434 Address :D/o V.Suresh 244, Keela Street Mathakusalai Thiruvidaimaruthur (Tk) Thanjavur (Dt) Cell: 9942277690

1 1

Name : AARTHI R Father's / Guardian's Name : Date of Birth : 2, 2, -01, 2,002, Scholarship awarded : Day Scholar / Hostel Student : Reg.No. P21 TADD2

Attendance :

Roll No : P2I TA00 2- Date of Admission : Ad.No : Community oc.rs.c.r.s.c.r., Caste : Mac{Unitri