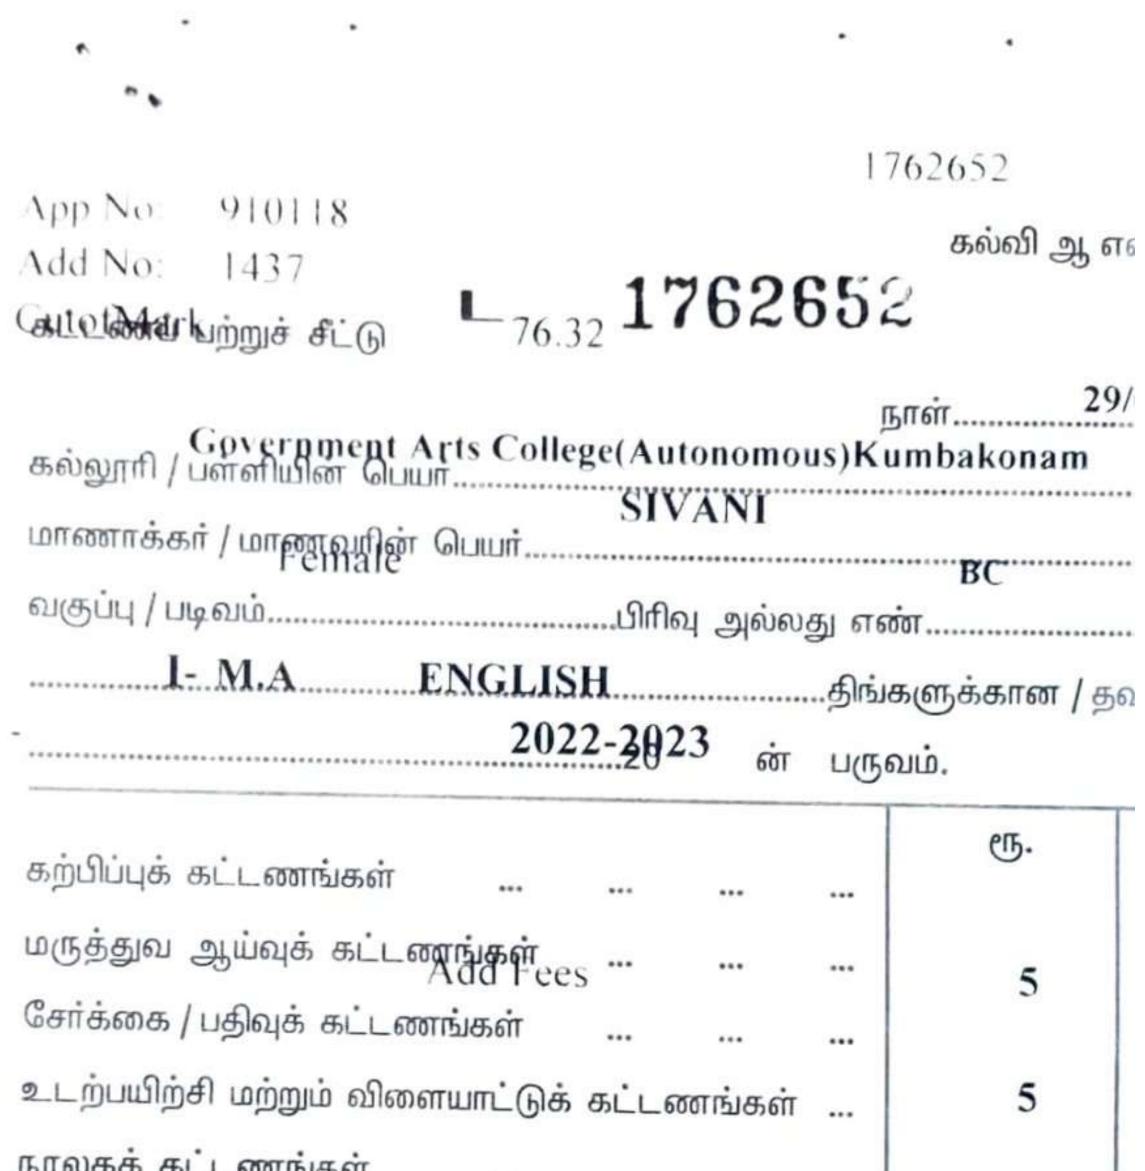

#### DOCUMENT PERTAINING TO PLACEMENT & STUDENT PROGRESSION

2021 -2022

#### 5.2.1 Percentage of placement of outgoing students and students progressing to higher education

Total no of students pertaining to academic progression placement in the year

2021-2022 = **419** 

PRINCIPAL Government College for Women(Autonomous) KUMBAKONAM.

- 1. Name and Reg. No.
- 2. Class and group
- 3. Date of birth
- 4. Father's Name
- 5. Occupation