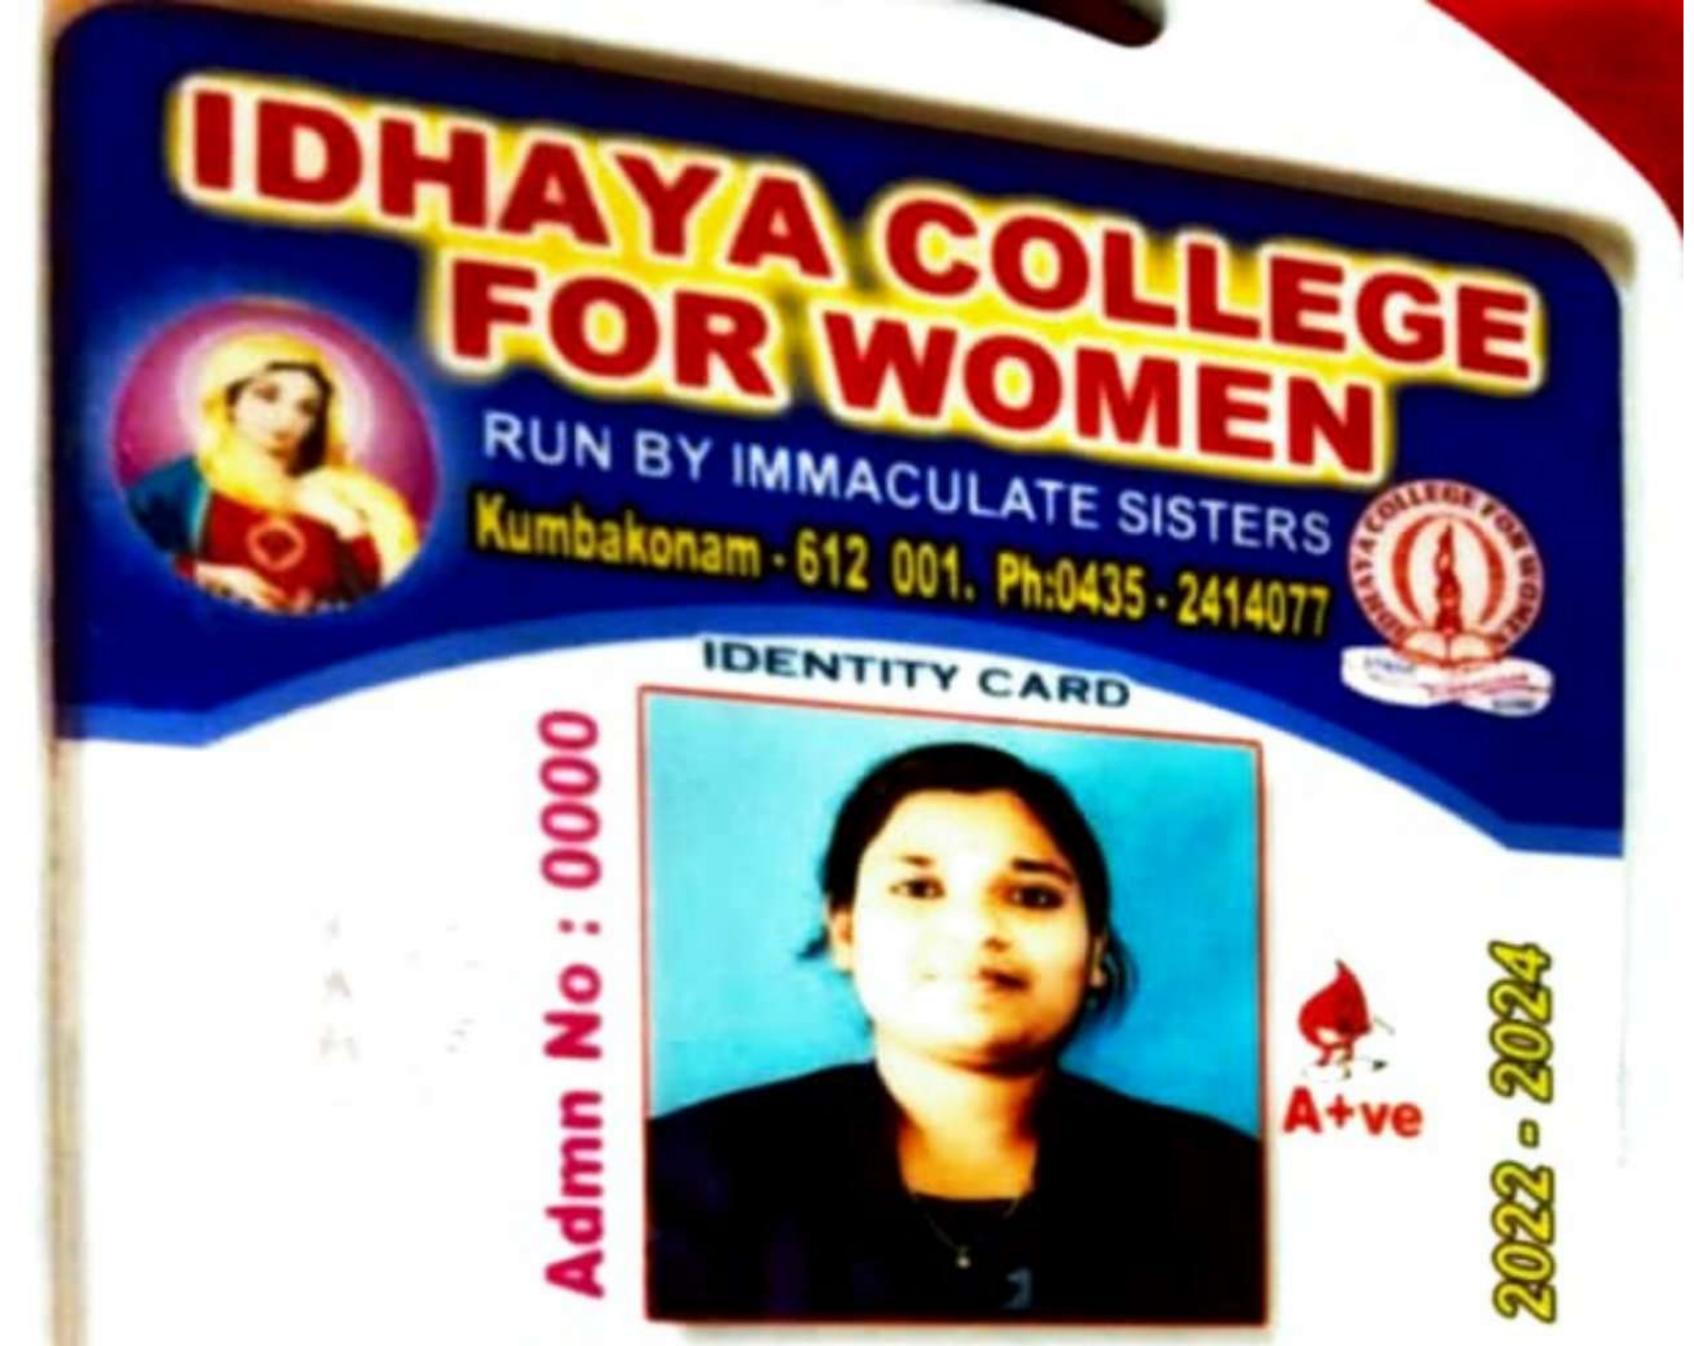

: Regular / Lateral Entry Troja ashok 2001@gmail. com

:6374623602

Thiru / Selvi / Tmt. A Rojoc is a student of the Centre for Distance Education, Bharathidasan University, Tiruchirappalli - 24.

Candidate's Signature

Off : 0431-2407027 Cell : 83001 84010, 83001 74591 Exam : 83001 84050 Web: www.bdu.ac.in / cde

# uca<sup>1</sup> 0 College nnai



## **Identity** Card



## SANGEETHA.P Dept of Com-Sci





பாரதிதாசன் பல்கலைக்கழகம் BHARATHIDASAN UNIVERSITY (Accredited with "A+" Grade by NAAC in the Third Cycle) CENTRE FOR DISTANCE EDUCATION PALKALAIPERUR, TIRUCHIRAPPALLI - 620 024 மயம், பல்கலைப்பேரூர், திருச்சிராப்பள்ளி - 620 024

## STUDENT IDENTITY CARD

Name

Date of Birth

Application No.

: A . Sangeetha

- :12.06.2002
- : 12243065
- : MA ENVILISH

ear Enrolment : 2022 - 2023







## S.SATHYA PRIYA

## Course : M.B.A D.O.B : 12.06.2002 Contact No : 6383089092

Address D/o.A.Shanmuga Sundharam, No-6, Somu Nagar, East Street, Dharasuram, Kumbakonam - 612702.



| No.<br>Name<br>Cours | A 4 1 5<br>e Studying B.Ed          | d, MAHI<br>802. A<br>Dat | MAIPURAM.        |
|----------------------|-------------------------------------|--------------------------|------------------|
| SI.No.               | DESCRIPTION                         |                          | AMOUNT<br>Rs. P. |
| 1.                   | Registration Fee                    |                          |                  |
| 2.                   | Recognition Fee                     |                          |                  |
| 3.                   | Tuition Fee Term 1 / Term 2         |