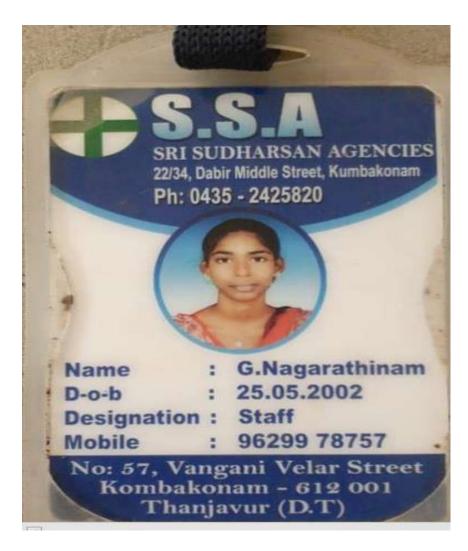

**CRITERION V - STUDENT SUPPORT AND PROGRESSION** 

#### **5.2. STUDENT PROGRESSION**

5.2.1 Percentage of placement of outgoing students and students progressing to Higher education during the last five years

#### DOCUMENT PERTAINING TO PLACEMENT & STUDENT PROGRESSION

2021 -2022

### CRITERION V - STUDENT SUPPORT AND PROGRESSION

#### 5.2.1 Percentage of placement of outgoing students and students progressing to higher education

#### Declaration

This is to certify that the attached PDF (already uploaded in the data template) contains the supporting documents of the students who had either gone onto pursue higher education or take up placement in the year 2021-2022.

Total no of students pertaining to academic progression placement in the year

2021-2022 = **419** 

PRINCIPAL Government College for Women(Autonomous) KUMBAKONAM.

- 1. Name and Reg. No.
- 2. Class and group
- 3. Date of birth
- 4. Father's Name
- 5. Occupation