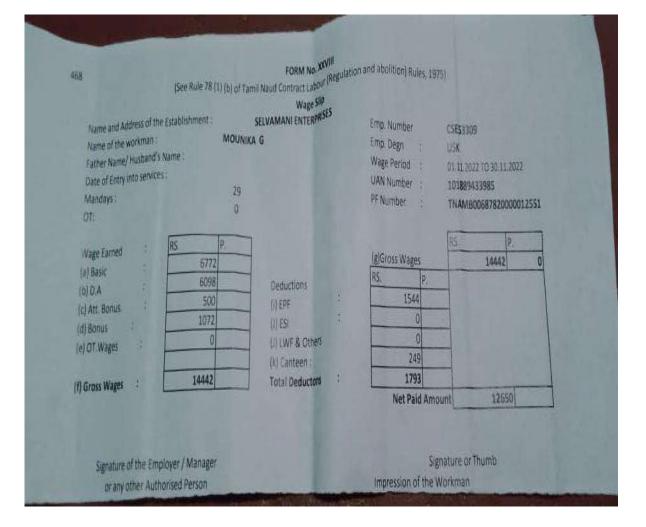

Total no of students pertaining to academic progression placement in the year

2021-2022 = **419** 

PRINCIPAL Government College for Women(Autonomous) KUMBAKONAM.

- 1. Name and Reg. No.
- 2. Class and group
- 3. Date of birth
- 4. Father's Name
- 5. Occupation